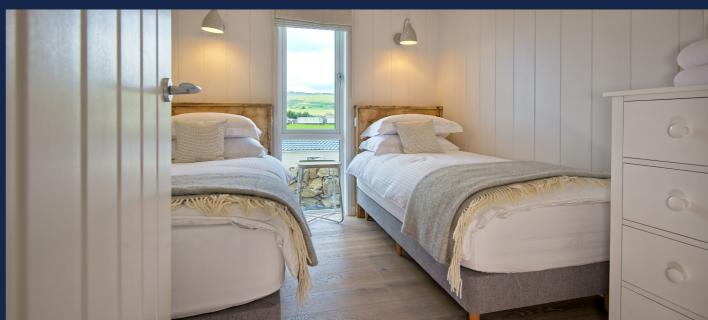

Smart panel

## Decorative Internal Wall & Ceiling Panelling Made Easy

READY PRIMED | STUNNING PANELLED EFFECT



**Smart Panel** - Stylish appearance of Tongue & Groove without the shrinkage worries.



## A Stylish Choice For Leisure Lodges







## Smart Panel is a simple, value added variant of MR-MDF that has a profiled face and edging primed and ready for painting.

Standard Spec: V-Grooved and Beaded face profiles at 200mm & 150mm Centres.

| Edge Options |     | Nominal                                   | Lay                                       |
|--------------|-----|-------------------------------------------|-------------------------------------------|
| Edge to Edge | 9 1 | 2440 x 1220<br>3050 x 1220<br>3660 x 1220 | 2440 x 1218<br>3050 x 1218<br>3660 x 1218 |
| Half Lap     | 91  | 2440 x 1206<br>3050 x 1206<br>3660 x 1206 | 2440 x 1200<br>3050 x 1200<br>3660 x 1200 |
| Interlocking | 9   | 2440 x 1220<br>3050 x 1220<br>3660 x 1220 | 2440 x 1200<br>3050 x 1200<br>3660 x 1200 |



Variations of thickness, panel size