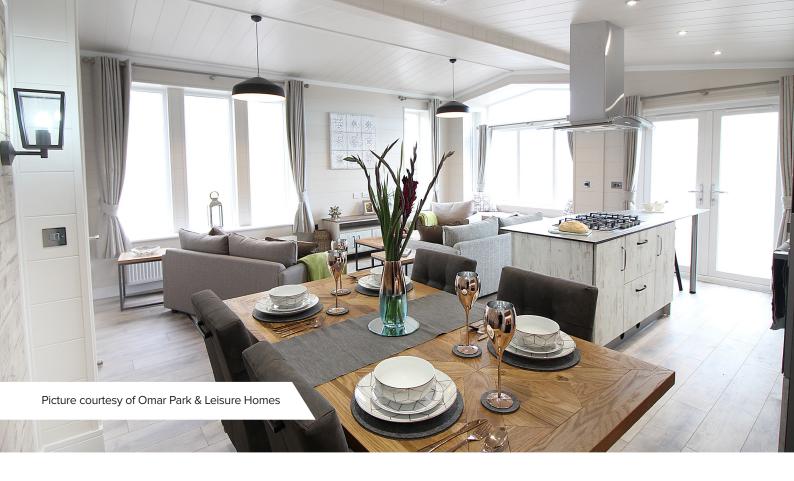

Smart panel

## Decorative Internal Wall & Ceiling Panelling Made Easy

READY PRIMED | STUNNING PANELLED EFFECT



**Smart Panel** - Stylish appearance of Tongue & Groove without the shrinkage worries.



## A Stylish Choice For Leisure Lodges







## Smart Panel is a simple, value added variant of MR-MDF that has a profiled face and edging primed and ready for painting.

Standard Spec: V-Grooved and Beaded face profiles at 200mm & 150mm Centres.

| Edge Options |     | Nominal                                   | Lay                                       |
|--------------|-----|-------------------------------------------|-------------------------------------------|
| Edge to Edge | 9 1 | 2440 x 1220<br>3050 x 1220<br>3660 x 1220 | 2440 x 1218<br>3050 x 1218<br>3660 x 1218 |
| Half Lap     | 91  | 2440 x 1206<br>3050 x 1206<br>3660 x 1206 | 2440 x 1200<br>3050 x 1200<br>3660 x 1200 |
| Interlocking | 9   | 2440 x 1220<br>3050 x 1220<br>3660 x 1220 | 2440 x 1200<br>3050 x 1200<br>3660 x 1200 |



Variations of thickness, panel sizes