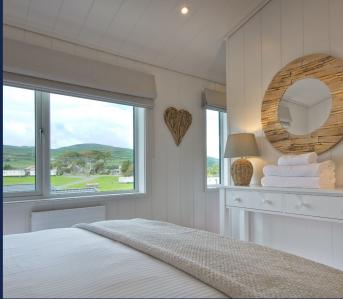

Smart panel

## Decorative Internal Wall & Ceiling Panelling Made Easy

READY PRIMED | STUNNING PANELLED EFFECT



**Smart Panel** - Stylish appearance of Tongue & Groove without the shrinkage worries.



## A Stylish Choice For Leisure Lodges







## Smart Panel is a simple, value added variant of MR-MDF that has a profiled face and edging primed and ready for painting.

Standard Spec: V-Grooved and Beaded face profiles at 200mm & 150mm Centres.

| Edge Options |     | Nominal                                   | Lay                                       |
|--------------|-----|-------------------------------------------|-------------------------------------------|
| Edge to Edge | 9 1 | 2440 x 1220<br>3050 x 1220<br>3660 x 1220 | 2440 x 1218<br>3050 x 1218<br>3660 x 1218 |
| Half Lap     | 91  | 2440 x 1206<br>3050 x 1206<br>3660 x 1206 | 2440 x 1200<br>3050 x 1200<br>3660 x 1200 |
| Interlocking | 9   | 2440 x 1220<br>3050 x 1220<br>3660 x 1220 | 2440 x 1200<br>3050 x 1200<br>3660 x 1200 |



Variations of thickness, panel si