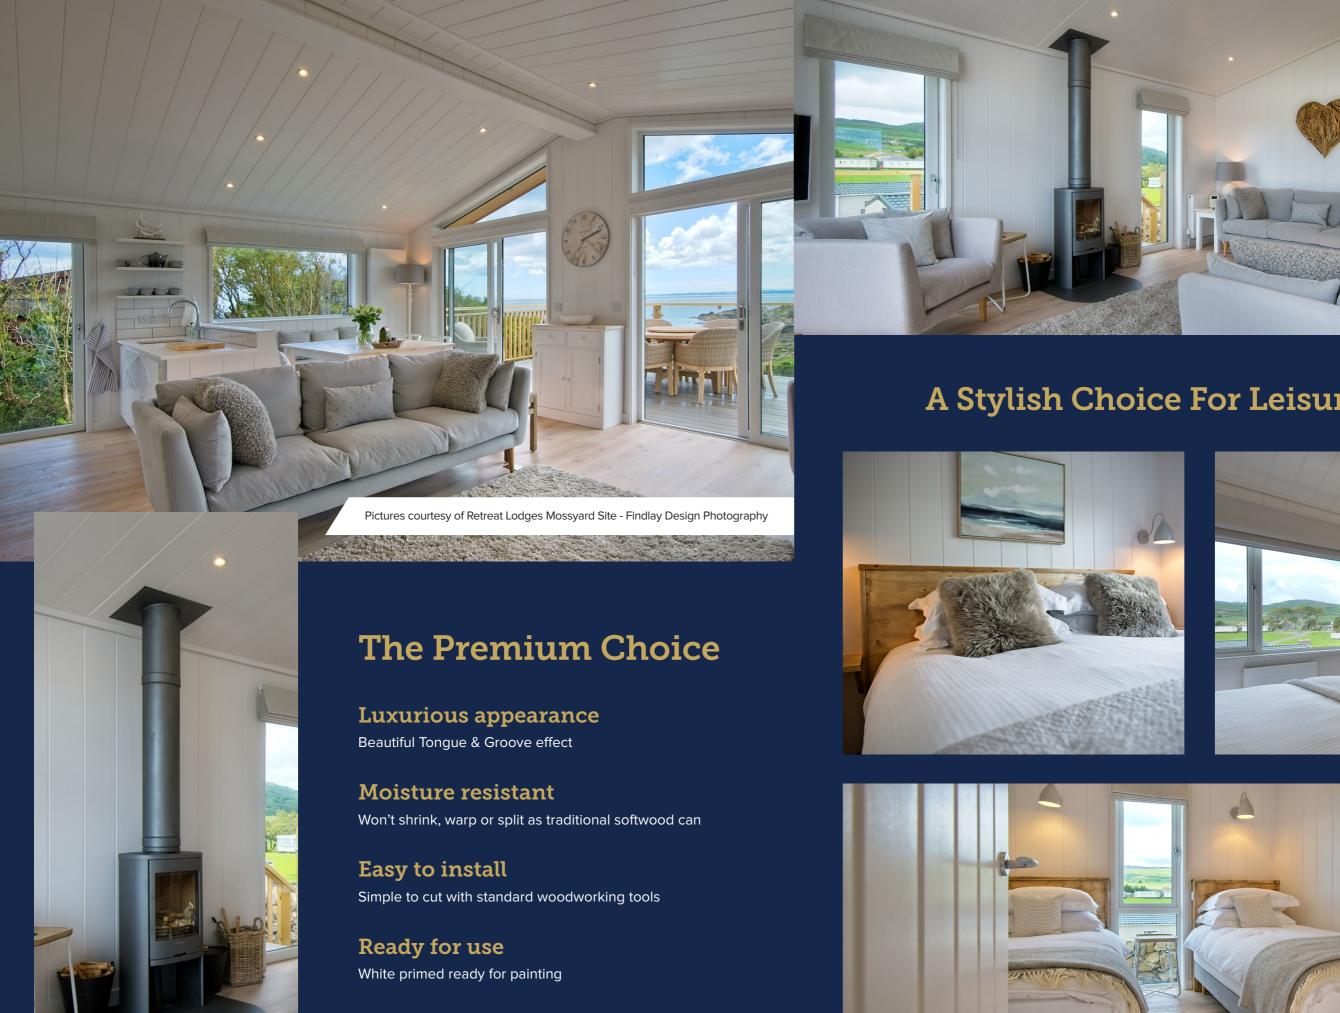

Smart panel

## Decorative Internal Wall & Ceiling Panelling Made Easy

READY PRIMED | STUNNING PANELLED EFFECT



**Smart Panel** - Stylish appearance of Tongue & Groove without the shrinkage worries.



## A Stylish Choice For Leisure Lodges







## Smart Panel is a simple, value added variant of MR-MDF that has a profiled face and edging primed and ready for painting.

Standard Spec: V-Grooved and Beaded face profiles at 200mm & 150mm Centres.

| Edge Options |     | Nominal                                   | Lay                                       |
|--------------|-----|-------------------------------------------|-------------------------------------------|
| Edge to Edge | 9 1 | 2440 x 1220<br>3050 x 1220<br>3660 x 1220 | 2440 x 1218<br>3050 x 1218<br>3660 x 1218 |
| Half Lap     | 91  | 2440 x 1206<br>3050 x 1206<br>3660 x 1206 | 2440 x 1200<br>3050 x 1200<br>3660 x 1200 |
| Interlocking | 9   | 2440 x 1220<br>3050 x 1220<br>3660 x 1220 | 2440 x 1200<br>3050 x 1200<br>3660 x 1