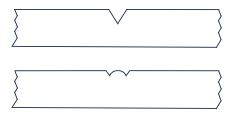

## Smart Panel is a simple, value added variant of MR-MDF that has a profiled face and edging primed and ready for painting.

Standard Spec: V-Grooved and Beaded face profiles at 200mm & 150mm Centres.

| Edge Options |     | Nominal                                   | Lay                                       |
|--------------|-----|-------------------------------------------|-------------------------------------------|
| Edge to Edge | 9 1 | 2440 x 1220<br>3050 x 1220<br>3660 x 1220 | 2440 x 1218<br>3050 x 1218<br>3660 x 1218 |
| Half Lap     | 91  | 2440 x 1206<br>3050 x 1206<br>3660 x 1206 | 2440 x 1200<br>3050 x 1200<br>3660 x 1200 |
| Interlocking | 9   | 2440 x 1220<br>3050 x 1220<br>3660 x 1220 | 2440 x 1200<br>3050 x 1200<br>3660 x 1200 |